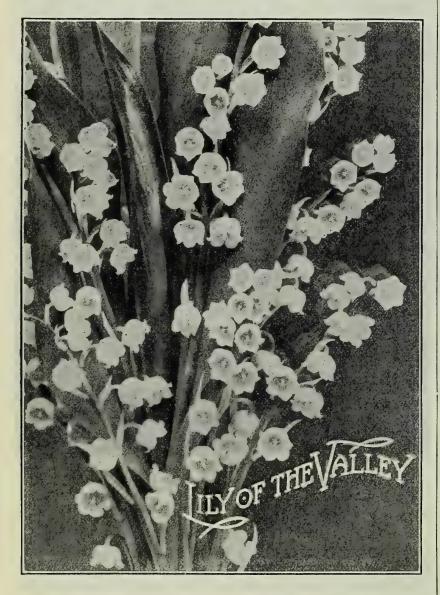

wslip)

They should be grown in a cool place; where they will remain in bloom for six weeks. For indoor culture only.

Pendula. Vermilion, tipped green and purple; very odd. 20c. each; per doz., \$2.00; \$12.50 per 100.

### LEUCOJUM VERNUM (Spring Snowflake)

See page 36 for illustration.

A beautiful early flowering bulb, rivaling for earliness with the snowdrop. Planted in clumps of from 25 to 100 bulbs among shrubbery in herbaceous beds, they show off to best advantage; color, pure white tipped green on the flower petal. These may also be forced gently for indoor blooming, flowering then about March; outdoors they bloom just as winter breaks up and the last snow is melting; we can recommend it highly; height about 7 inches. 3c. each; per doz., 25c.; \$1.50 per 100; per 1000, \$12.00.



### LILY OF THE VALLEY (Ready in December)

A beautiful pure white flower; principally used for winter forcing. Very fragrant and produced in abundance. For indoor culture plant about 25 pips or roots in a 7-inch pot or pan, place outside, where they should be left until they have been subjected to several nights' freezing, which brings them into flower more readily. When grown outdoors always plant in a shaded place, preferably moist. They bloom in four weeks inside and, if planted at intervals, a succession of flowers can be had all winter. While the pips are adapted for outdoor culture, we especially recommend the clumps, for this purpose, as they give a quicker and better effect at less cost. These should be set about 12 inches apart each way, while the pips about 4 inches apart each